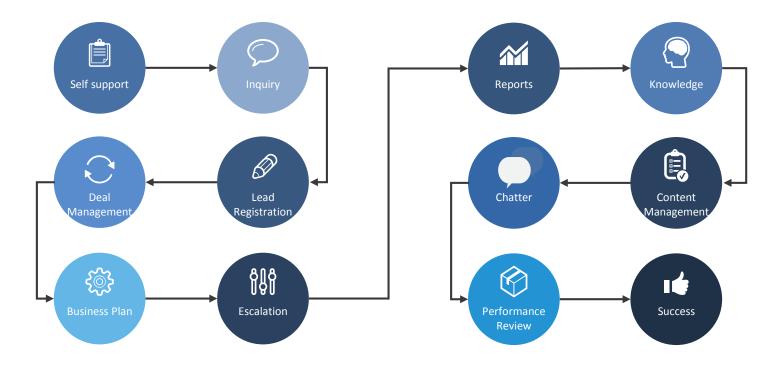

## Why Use Communities Cloud?

- Create a Partner portal to have two-way communication with channel partners
- Enable support inquiries from channel partners
- Deliver digital content (such as software, collateral)
- Use automation features to create and assign support partners

- Faster communication with partners
- Get a 360-degree view of your partners using the console
- Do more from within the console, including making and receiving phone calls and accessing knowledge articles

- Lead registration
- Business plan management
- Establish support statuses for your support processes
- Monitor partner performance through reports and dashboards