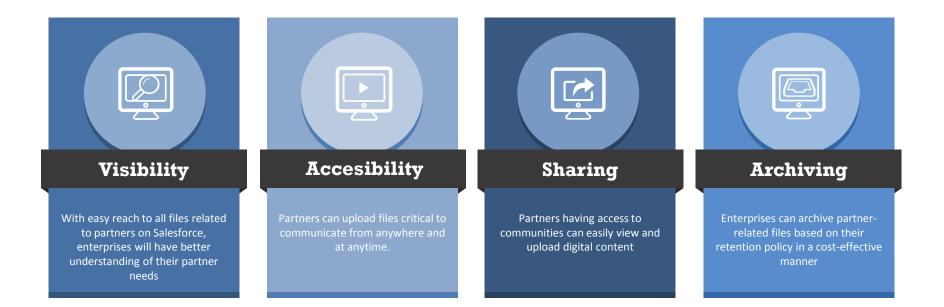

## Document Management Challenges on Service Cloud

Uploading Large Case Files

Partners cannot upload relevant documents that are larger than 2GB

Difficulty on Lead Creation

While registering leads, partners cannot add documents. This is a separate process that is cumbersome

#### Delivering Digital Content

Enterprises cannot share digital content (such as a new software version or large-size collateral) easily

#### Inability to Retire Old Files

There is no mechanism on salesforce to safely, securely and cost effectively retire old files